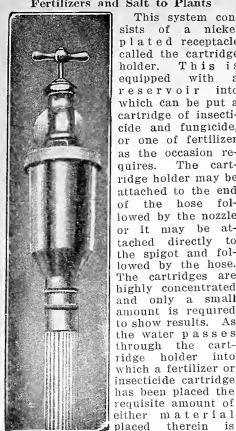

per lb.; per box, 12 lbs., \$3.25.

### MICHELL'S SUNDRIES FOR FLORISTS

#### THE KIRKE SYSTEM

Of Applying Insecticides, Fungicides, Fertilizers and Salt to Plants

> This system consists of a niekel plated receptacle

called the cartridge

holder. This is

equipped with a

reservoir into

which can be put a

cartridge of insecti-

cide and fungicide,

or one of fertilizer

as the occasion re-

ridge holder may be

attached to the end of the hose fol-

lowed by the nozzle

or it may be at-

tached directly to the spigot and fol-

lowed by the hose.

The cartridges are

highly concentrated

and only a small

amount is required

to show results. As

the water passes

through the cart-

ridge holder into

which a fertilizer or

insecticide cartridge

has been placed the

The cart-

quires.



Showing how the carried through by Kirke Fertilizer and the water pressure Insecticide Cartridge and applied to Spigot

plants. Nickeled Cartridge Holder ready to attach to any 34-inch hose, \$3.00.

| Fertilizer Cartridges       | \$0.20 | \$2.00 |
|-----------------------------|--------|--------|
| Arsenate of Lead Cartridges | .50    | 5.75   |
| Bordeaux Mixture Cartridges | .35    | 3.75   |
| Tobacco Cartridges. For     |        |        |
| greenhouse use              | .35    | 3.75   |
| Salt Cartridges. For spray- |        |        |
| ing carnations, etc., for   |        |        |
| red spider, etc             | .15    | 1.20   |
| Angle Worm Cartridges       |        | 9.00   |



WOOD TREE 🛼 LABELS, ETC.
Parcel Post Weight on

Tree Labels, ½ lb. per 100.

Iron Wired. 100 10